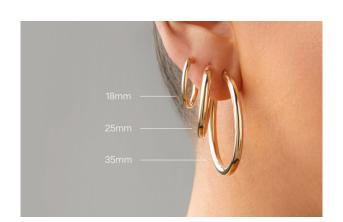

## **HOOP EARRINGS**

Here are some standard measurements in millimeters (mm) for hoop earrings:

# **Small Hoop Earrings:**

Diameter: 10-20 mmThickness: 1-3 mmWeight: 1-3 grams

## **Medium Hoop Earrings:**

Diameter: 20-40 mmThickness: 2-4 mmWeight: 3-8 grams