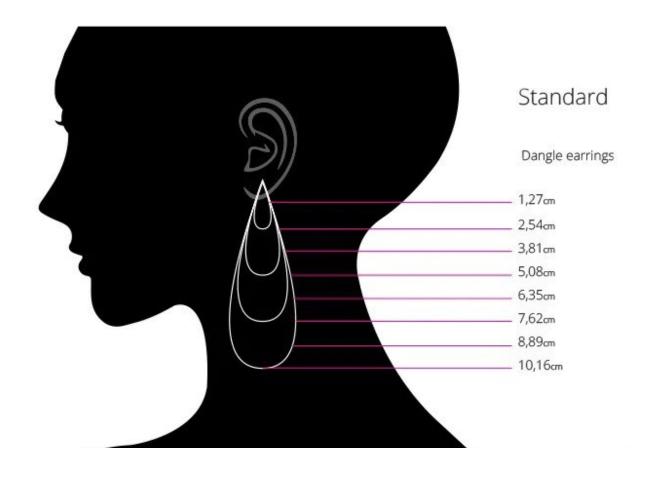

# **Drop earrings:**

In general, your comfortable length may be around 4-6cm (1.5"-2.3"). A drop pendant earring of 7-9cm (2.5"-3.5") may reach just below your jaw line or half-way down your neck.

- Lengths start from your piercing and can go up to 18-20cm.
- The best way to know what size is best for you is to measure, using a ruler, from your piercing to your preferred length.

<sup>\*</sup>These measurements provide a general guideline, and actual sizes may vary based on the specific design and preferences of the customer.